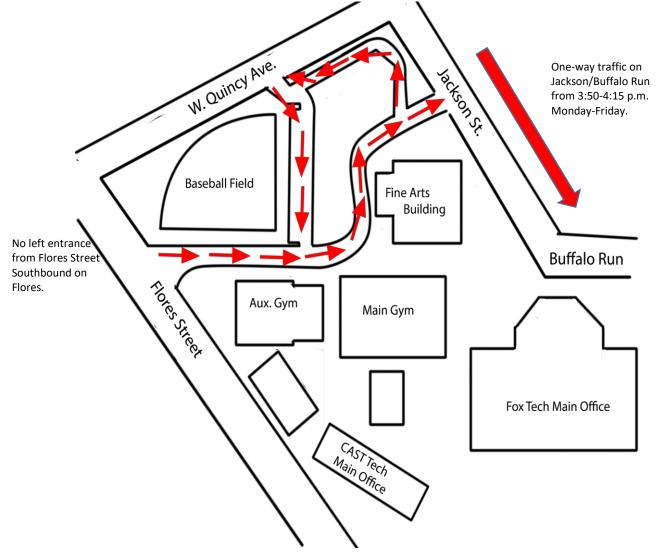

#### Fox Tech Magnet, ALA & CAST Drop Off and Pick Up for 9-12

- To drop off or pick up your student, use main parking lot and enter from Flores or W. Quincy Ave and exit onto Jackson St. or W. Quincy Ave.
- Jackson/Buffalo Run pick-up/drop-off lane is for 4<sup>th</sup>/5<sup>th</sup> Grade students ONLY. Please do not pick up students from this side of the school. Only parents with a 4<sup>th</sup>/5<sup>th</sup> decal will be allowed in this lane.
- Students may begin arriving at 7:30 a.m. Please do not arrive later than 8:15 a.m.
- Students will report to the cafeteria upon arrival.
- Students that arrive late MUST check-in at the attendance office for a tardy pass.
- Students must be pick-up from school by at least 4:15 unless participating in extracurricular activities or tutorials.
- If you have students in multiple programs, please drop off/pick-up at the assigned location for your youngest student.

### ARRIVAL & DISMISSAL

Please do not drop off students earlier than 7:30 a.m. as there is no morning supervision of students and the school will not be open.

- Parents must drop off in the Main Parking Lot of Flores/Quincy. <u>Buffalo Run for 4-5 graders ONLY!</u>
- Time of Arrival: Students may begin arriving at 7:30 a.m. (Please arrive no later than 8:15 am).
- Location of Students: Students will report to the cafeteria to eat breakfast.
- Breakfast: Served between 7:30 a.m and 8:20 a.m.
- Late arrivals: Students must check in at the Main Office and receive a tardy pass .
- Students are dismissed from the cafeteria at 8:24 a.m.
- Time of Dismissal: 4:00 p.m.
- Location for Students: Main Parking Lot.
- Family plan: please pick up students between 4:00-4:15 p.m.
- All students need to be picked up by 4:15 p.m.
- If you have students in multiple programs, please drop off/pick up at the assigned location for your youngest student.
- Students can attend tutoring in the morning as long as they have a pass from teacher.

### PARKING LOT TRAFFIC ROUTE