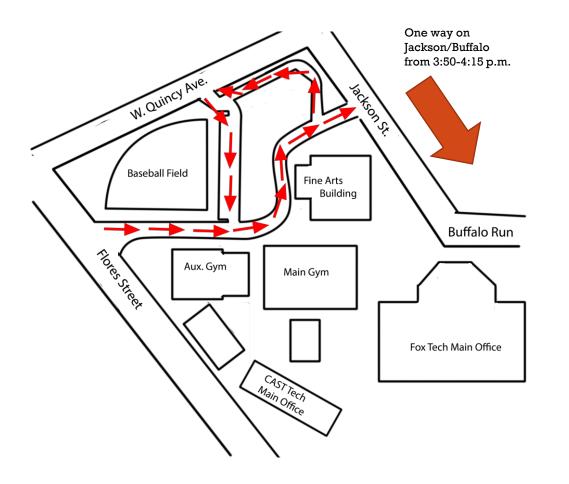

#### Fox Tech Magnet, ALA & CAST Drop Off and Pick Up for 9-12

- To drop off or pick up your student, use main parking lot and enter from Flores or W. Quincy Ave and exit onto Jackson St. or W. Quincy Ave.
- Jackson/Buffalo Run pick-up/drop-off lane is for 4<sup>th</sup>/5<sup>th</sup> Grade students ONLY. Please do not pick up students from this side of the school. Only parents with a 4<sup>th</sup>/5<sup>th</sup> decal will be allowed in this lane.
- Students may begin arriving at 7:30 a.m. Please do not arrive later than 8:15 a.m.
- Students will report to the cafeteria upon arrival.
- Students that arrive late MUST check-in at the attendance office for a tardy pass.
- Students must be pick-up from school by at least 4:15 unless participating in extracurricular activities or tutorials.
- If you have students in multiple programs, please drop off/pick-up at the assigned location for your youngest student.

### ARRIVAL & DISMISSAL

Please do not drop off students earlier than 7:30 a.m. as there is no morning supervision of students and the school will not be open.

- Parents must drop off in the Main Parking Lot of Flores/Quincy. <u>Buffalo Run for 4-5 graders ONLY!</u>
- Time of Arrival: Students may begin arriving at 7:30 a.m. (Please arrive no later than 8:15 am).
- Location of Students: Students will report to the cafeteria to eat breakfast.
- Breakfast: Served between 7:30 a.m and 8:20 a.m.
- Late arrivals: Students must check in at the Main Office and receive a tardy pass .
- Students are dismissed from the cafeteria at 8:24 a.m.
- Time of Dismissal: 4:00 p.m.
- Location for Students: Main Parking Lot.
- Family plan: please pick up students between 4:00-4:15 p.m.
- All students need to be picked up by 4:15 p.m.
- If you have students in multiple programs, please drop off/pick up at the assigned location for your youngest student.
- Students can attend tutoring in the morning as long as they have a pass from teacher.

### PARKING LOT TRAFFIC ROUTE